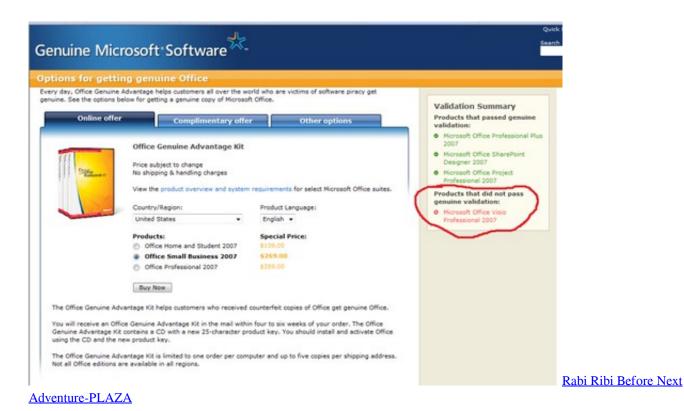

genuine advantage

Windows Genuine Advantage (WGA) is a controversial anti-piracy program initiated by Microsoft that requires users of Microsoft Windows to .... Linux Genuine Advantage<sup>TM</sup> is an exciting and mandatory new way for you to place your computer under the remote control of an untrusted ...

## linux genuine advantage

linux genuine advantage RPC server not available error when accessing Windows server 2003

Linux Genuine Advantage[tm]. Predrag Ivanovic [predivan at ptt.yu] Sat, 3 Feb 2007 16:00:38 +0100. Quote: Linux Genuine Advantage[tm] is an exciting and .... Modern Linux distros are easier. No anti-virus, no malware to worry about, as the author point out a few clicks to install. A standard install come with many ... Eye Care – Blue Light Filter Pro v1.1 [Latest]



# Internet Download Manager

According to an independent study conducted by some scientists, many users of Linux are running non-Genuine versions of their operating system. This puts .... Linux users will find this amusing, Windows XP users probably won't. Linux Genuine Advantage. According to an independent study conducted by some... <u>Best External Bluetooth adapters for Windows 10</u>

#### computers

### How To Fix DRK – Device Root Key For Samsung Galaxy...

Hey, all Linux users, you gotta get this program! It will give your Linux box those features which Windows users have been enjoying for months .... (this is me, having just passed the Windows Genuine Advantage check, about to d/l directX) et voila. whaddya know, it turns out that linux, using .... Windows Genuine Advantage (WGA