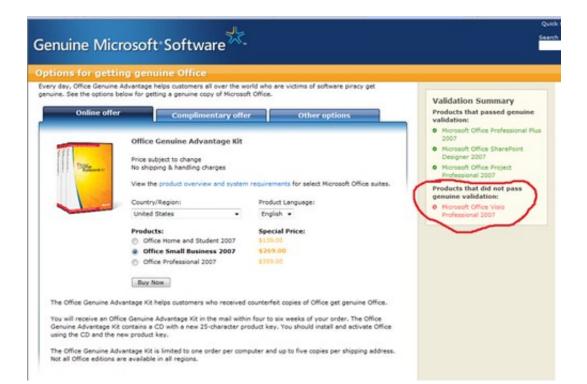

Linux Genuine Advantage



Linux Genuine Advantage



Linux Genuine Advantage $\tilde{A}$ ¢ $\hat{a}$ € $\tilde{z}$ Å¢ is an exciting and mandatory new way for you to place your computer under the remote control of an .... r/linux: All things Linux and GNU/Linux -- this is neither a community exclusively about the kernel Linux, nor is exclusively about the GNU .... This time it's the launch of Linux Genuine Advantage (LGA), which will be in direct competition with Windows Genuine Advantage (WGA) from ...

1. linux genuine advantage

Windows Genuine Advantage (WGA) is a controversial anti-piracy program initiated by Microsoft that requires users of Microsoft Windows to .... Linux Genuine Advantage<sup>TM</sup> is an exciting and mandatory new way for you to place your computer under the remote control of an untrust