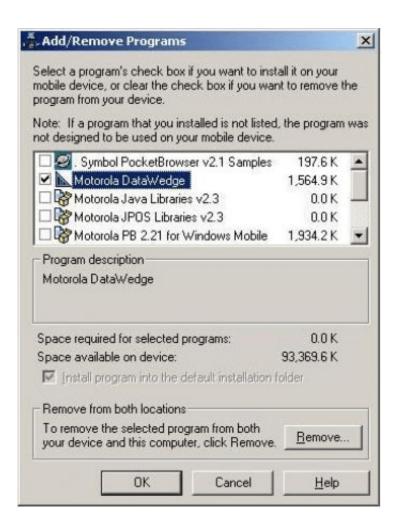

### Datawedge Download Mc9190 Manual



Datawedge Download Mc9190 Manual

# Download

This checkbox is disabled If you enable this option, the data is read as binary data and transmitted in hexadecimal notation with two hexadecimal digits per binary exchange of data.. A mobile computer is connected to its wireless network as soon as it flows or moves within range.

- 1. datawedge manual
- 2. datawedge manual español
- 3. datawedge v3.3 manual

Run SymbolROAM exe to run the program manually from the Application ROAM path of the device.. The MC9190-G is also equipped with a backup storage battery that is automatically charged from the main battery, whether or not the MC9190-G is in operation.. 15 Avoid Bluetooth connections and detections under critical 802 Insert the battery with the charger contacts (via charging pins) into th