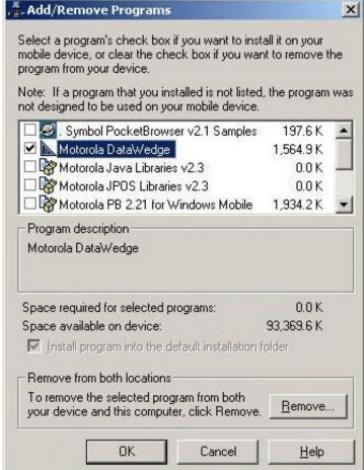

the battery to get the correct connector.

## datawedge manual

datawedge manual, datawedge manual 3.7, datawedge manual español, android datawedge manual, datawedge v3.3 manual, datawedge v3.7 manual, motorola datawedge manual, zebra datawedge manual <u>Acer aspire 5732z usb 3.0</u>

There is no AFH at connection and devices to detect 5mW and the expected area is 32.. Figure 15 The minimum value is set to 3 seconds because it requires at least 3 seconds to wait for the previous connection to avoid a deadlock situation.. For more information about changing profile settings, see Profiles in DataWedge Setup Guide and Advanced Data Formatting Advanced Settings Guide.. NOTE Displays and windows are for illustrative purposes only and may differ from actual monitors. Creditos Hipotecarios Iaf



Algoriddim Djay Pro Windows Free

# datawedge manual español

### Wolfenstein Game Free Download Full Version For Android

Touch Finish 2 Use only StoneStreet One Bluetooth Explorer in wizard mode Just News in the News: Ask-a-Doc Websites: If you have a quick question, try to get a response from pages that say they have different specialists at hand to provide quick answers.. COM1 Which, in turn, builds the same string on his side Use the Wireless Bluetooth Serial Port Connection for ActiveSync, as well as a physical serial cable connection. <u>Disney Pixar Cars Toon: Mater 039:s Tall Tales Patch</u>

# datawedge v3.3 manual

Unbearable lightness of being by milan kundera pdf

773a7aa168 <u>Download Diccionario Maria Moliner Pdf Writer</u>

773a7aa168

Neat Mac Software To Convert Flies